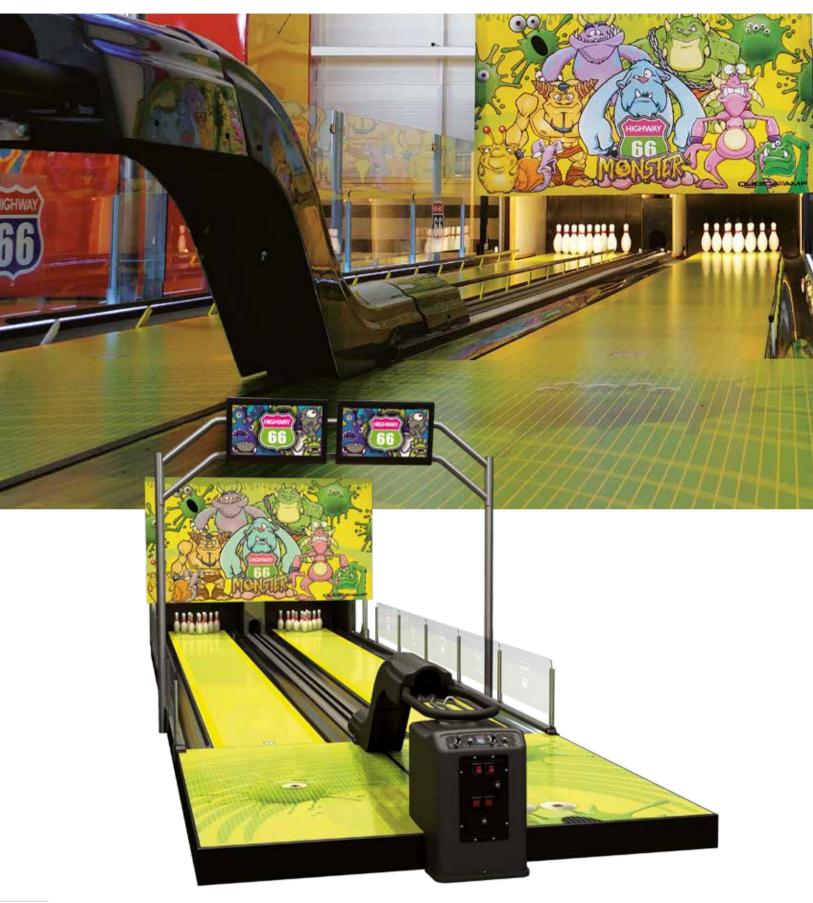

## THE NEW HIGHWAY66

THE ULTIMATE MINI BOWLING EXPERIENCE

# QUBICAAMF'S NEW HIGHWAY66 TAKES THE WORLD'S BEST-SELLING MINI BOWLING ATTRACTION EVER AND MAKES IT BETTER, DELIVERING—

- The ultimate in attractive mini bowling themes for the visual appeal to "wow" your customers while matching your center's style
- The ultimate in lane experience for every customer
- The ultimate in quality plus low maintenance and operation to help you to keep costs under control

Today's customers have come to expect a stunning visual experience. So prepare to blow them away. The new Highway66 lets you choose from a variety of exclusive masking and lane graphic themes. One is sure to fit the look and feel of your center, while providing the visual appeal that keeps people coming in, and coming back for more.

Customers of all ages will fall in love with this totally unique mini bowling attraction. With no special equipment to buy, or dedicated staff needed, along with hassle-free maintenance, Highway66 will have you speeding toward unparalleled revenues and profitability.