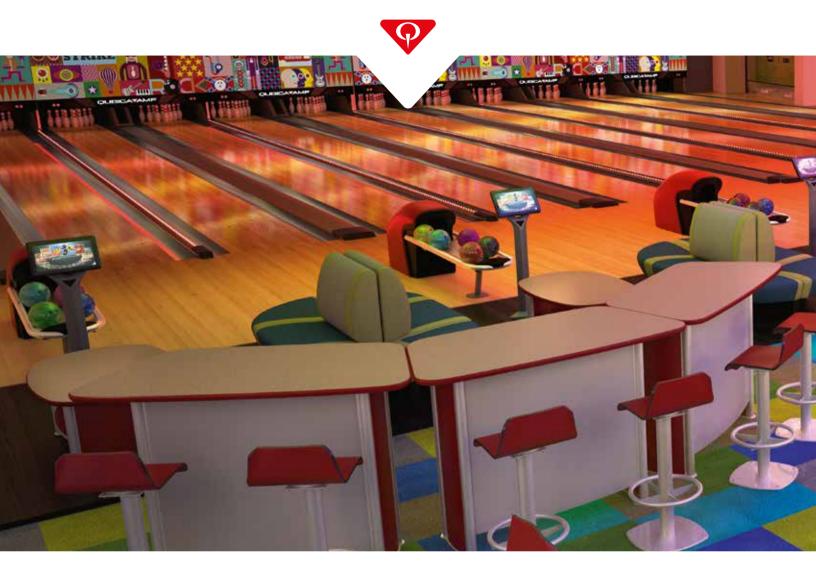

### **FURNITURE & FRONT END PRODUCTS**

GIVE YOUR PLAYERS AN UNFORGETTABLE EXPERIENCE—AGAIN AND AGAIN!

#### **Harmony Furniture Collections**

Harmony exclusively features Infinity, Synergy and Energy seating collections in coordinated color combinations, so you can build effective solutions and layouts to fit the unique style of your center.

## BUILDING BLOCKS TO FIT YOUR SPACE AND MEET YOUR NEEDS.

The Harmony Infinity Collection features a series of preconfigured sofa arrangements of various sizes and shapes. This modular approach gives you "building blocks" that can be combined in a number of ways to fit your unique space.

#### **INFINITY COLLECTION APPLICATIONS**

- Bowling Center VIP lanes or High-End Boutique centers
- Centers with high focus on the "group business", including birthday parties, group and corporate events

#### THREE UNIQUE SHAPES. ENDLESS CONFIGURATIONS.

The Harmony Infinity Collection includes three different-shaped design elements that give you total freedom to build the exact settee arrangement you need.