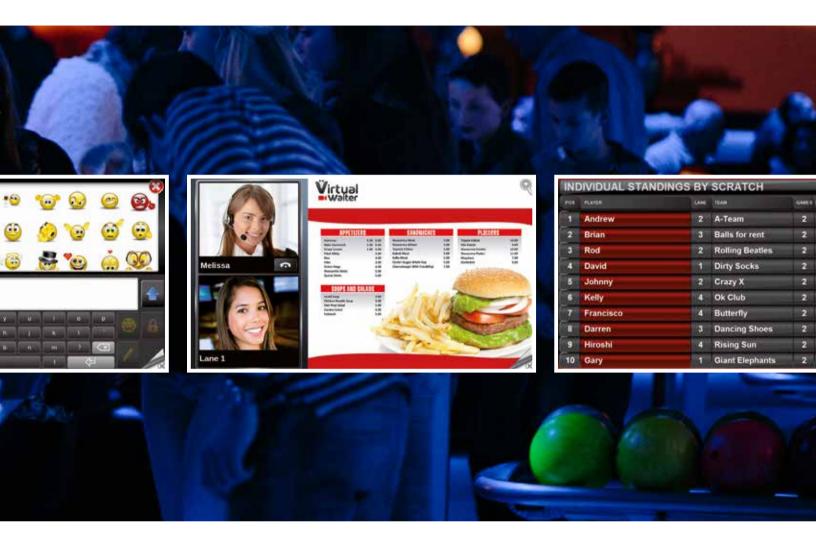

- Exclusive Virtual Waiter Allows customers to order F&B from the lane through a video call on the LCD bowler console
- Exclusive On-Lane Ordering Allows customers to conveniently order F&B from the lane, one touch will send the order to the kitchen staff and adds the order straight to their lane tab
- Exclusive Video Intercom The world's first video call system available on a bowling lane
- Exclusive SuperTouch LCD Console Designed to be extremely easy to use and offer a look and feel like you'll find on the latest tablets and smartphones
- Exclusive EasyKey Keyboard Console Clean and simple keyboards with intuitive navigation, so only the relevant keys light up
- Exclusive LED Color Effects Lighting Consoles project colors on the pedestal and surrounding floor, creating a fabulous effect in your center
- Exclusive Extend the Bowling Session from the Lane Automatically prompt customers at the end of the game to extend their prepaid session without leaving the lane
- Exclusive HD Signature Welcome Screens As soon as the lane is opened, BES X displays all the information bowlers need to get to the right place

### KEEP YOUR CUSTOMERS INFORMED AND IMPROVE THEIR EXPERIENCE

Display relevant information and keep your customers informed in real-time, eliminating frustrations.

**Real-time information** like waiting lists, prices, scores from any lane and tournament standings—right where it's needed, always up-to-date.

**High graphical quality** that translates into attractive promotions and easy to read layouts for your customers.

Once they're in your center, how effectively you engage and communicate with customers is important for your success. From in-center marketing to pricing information, MMS delivers powerful real-time content to monitors throughout your center, enhancing customer service for both open and league play customers—all while simplifying your center management.