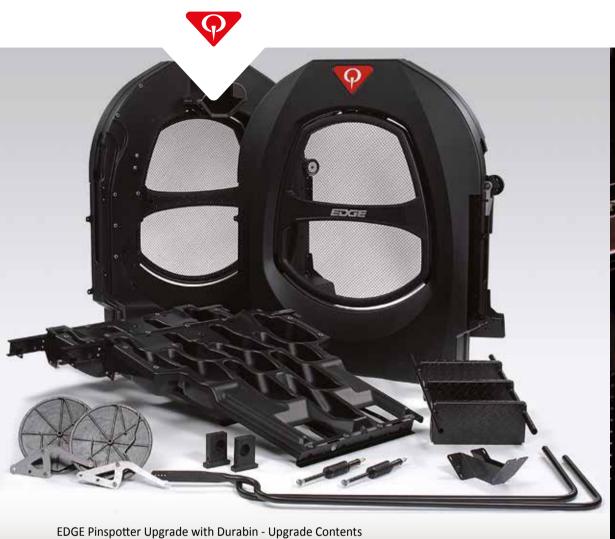

## **EDGE PINSPOTTER UPGRADE**

BOOST YOUR PINSPOTTER RELIABILITY BY THOUSANDS OF FRAMES-PER-STOP

An EDGE Upgrade may be the answer. It's often the best way to eliminate pin-handling problems and save maintenance costs, while keeping both your bowlers and technicians happier with.

#### **UNPRECEDENTED PERFORMANCE RELIABILITY**

EDGE Upgrades eliminate virtually all pin-handling and pin-feed issues, giving your staff more time to add value to other areas of your business.

#### **Patented EDGE Performance Lift**

This innovation puts pins in a perfect orientation—for far fewer pile-ups.

#### **EDGE Cam for Durabin**

It's designed to work with the Durabin pin storage system to deliver optimal placement of pins in the Durabin pin pockets for fewer pin pile-ups.

#### **EDGE Shuttle Rod**

Its strong spring improves shuttle motion, helping to prevent double-shuttling and pin jams.

#### **Durabin with Optical Switch**

This one-piece bin has no metal parts to damage pins. Plus, unlike a mechanical one, the optical switch does not contact and wear pin heads.