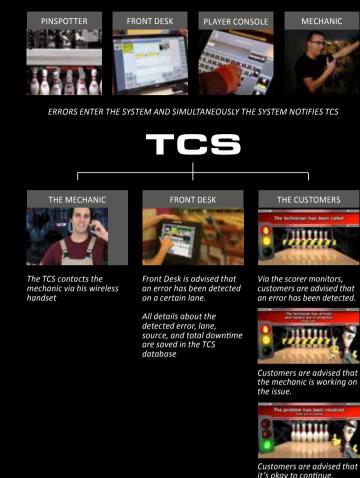

### Trouble Call System (TCS)

An opportunity to demonstrate unparalleled customer service, improving problem resolution times and preventing bowler frustration by informing technicians and bowlers when a problem occurs on the lane.

## CUSTOMER SERVICE AND MACHINE MAINTENANCE MADE EASIER

Imagine: your center is full and your customers are having fun. But suddenly a machine has a problem, your staff is busy and it takes too long to notify the technician.

Sometimes, that's all it takes for your reputation to take a hit and lose customers. But it doesn't have to be that way. Not with the Trouble Call System (TCS) from QubicaAMF.

#### EASIER FOR CUSTOMERS TO ENJOY THE GAME

TCS reduces **their frustration**, instantly advising them if a machine problem happens, and keeping them posted so they can restart the second the technician is done.

### **EASIER FOR TECHNICIANS TO DO THEIR JOB**

TCS automatically informs staff right when a problem occurs and keeps them informed until it's solved, allowing them to focus on solutions.

Mobile access with QPad. Get full access to TCS including all machine performance information; camera, monitor and pinspotter controls; plus all technical settings—at your fingertips—without the need to run back and forth to the front desk. Notifications and call management are available from the wireless handset.

With full control and communication, they can acknowledge the call directly from their handset, even control basic functions such as recycling the machine.

**Improved safety.** To help protect the technician, TCS promptly advises bowlers when they have to stop, so they won't throw the ball while the machine is being repaired.

### **EASIER FOR MANAGERS TO OVERSEE OPERATIONS**

TCS automatically keeps a detailed trouble call history with no extra effort required by you or your staff, allowing full visibility into machine performance.

**Detailed and reliable.** TCS keeps track of every issue that occurred—those reported directly by the machine, or manually entered by the front desk, technician or bowlers.

Complete statistics let you check all relevant metrics, observe trends, and identify issues before they become problems. You also have access to data for evaluating technician response times and performance.