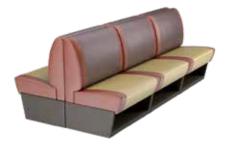

## A SYNERGY OF QUALITY, COMFORT, SPACE AND STYLE.

Are you worried about the durability and maintenance of commodity sofas? Or, do you simply not have enough space in your settee area?

Our Synergy Collection provides top of the line quality, style and comfort with a smaller footprint and price tag than the Infinity Collection

Synergy is the first and only upholstered seat bench solution made by a bowling company for the tough bowling environment. A great alternative to sofas and traditional bowling seats.

Our Synergy Collection features a full set of configurations offering:

- More comfort for your customers so they stay longer
- More space for your customers to move around in the settee area and enjoy the experience
- A smaller footprint than sofas, to give you even more flexibility
- Greater affordability than many sofa sets on the market
- Easiest maintenance with replaceable wear items, synthetic seat material and cleanable stain-resistant, surfaces—so it is designed to last