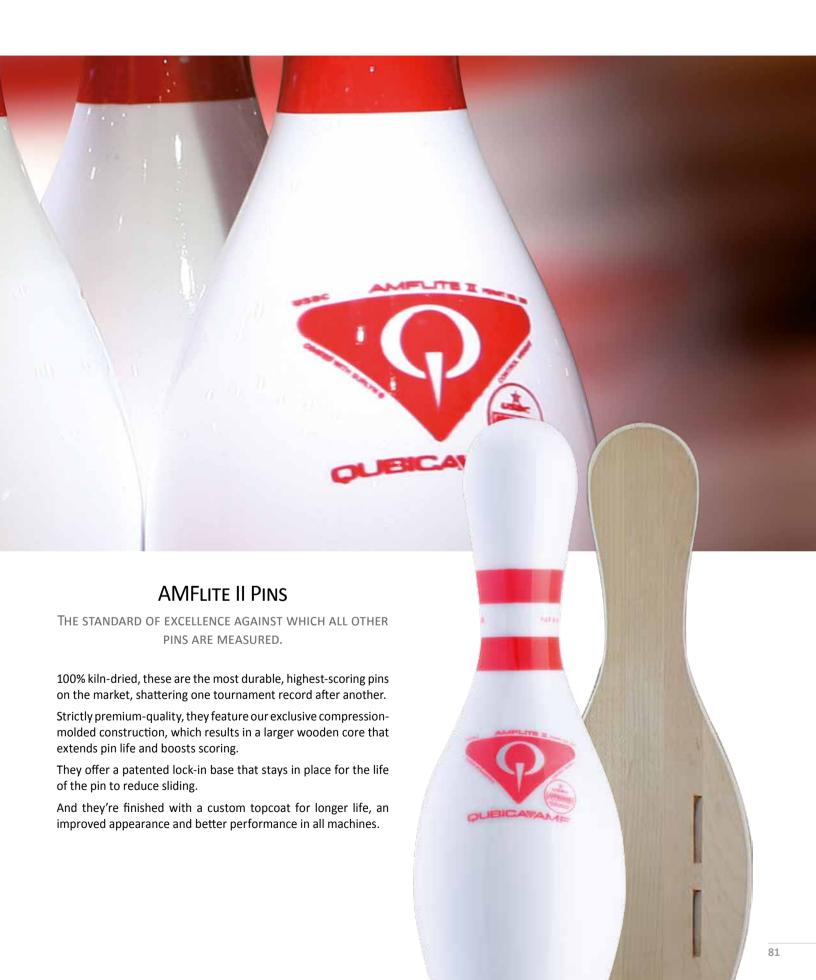

### **BOWLING PINS**

HIGH SCORING, INCREDIBLY DURABLE AND EXTREMELY ATTRACTIVE PINS.

When pins crash and fall, registers ring and bowling centers thrive.

Our AMFlite II continues to shatter tournament records. Our AMFlite Pinnacle tops the industry.

#### PINNACLE PINS

As the name implies, Pinnacle is our top-of-the-line pin, made with only straight-grain white maple, and inspired by a 30-year legacy of success with our best-selling AMFlite II series.

They feature 50% more Surlyn in the ball impact area to reduce core compression and extend pin life, plus a specially formulated lock-in base to reduce sliding. They come with a two-year or 10,000-game warranty, assuring you of a solid long-term investment.