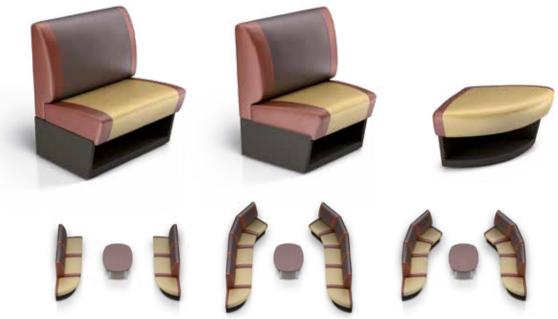

## BUILDING BLOCKS TO FIT YOUR SPACE AND MEET YOUR NEEDS.

The Harmony Infinity Collection features a series of preconfigured sofa arrangements of various sizes and shapes. This modular approach gives you "building blocks" that can be combined in a number of ways to fit your unique space.

#### THREE UNIQUE SHAPES. ENDLESS CONFIGURATIONS.

The Harmony Infinity Collection includes three different-shaped design elements that give you total freedom to build the exact settee arrangement you need.