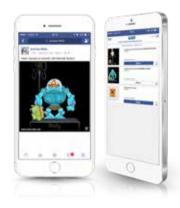

BES X provides exciting ways for your customers to socialize with their on-lane companions, and "share" their experience.

- Exclusive Facebook® GameConnect Share your bowling experience on Facebook from the lanes or even some days after the game has been played
- Exclusive Lane Chatter Allows bowlers to chat and text with other lanes, directly from the LCD bowler console
- Exclusive Selfie Grids Allow them to take a picture right at the lane with the camera-equipped LCD console, and use it as the scoring background to celebrate their moment together

#### **Exclusive SuperTouch LCD Bowler Consoles**

SuperTouch gives a new purpose to on-lane touch screen consoles, beyond score corrections and name inputs. They offer a sleek, super-modern look and feel, with a built-in camera, just like you'll find on the latest tablets and smartphones—and provide a user interface conceived for extreme ease of use. Along with access to innovations like the new YouToons, Facebook® GameConnect, Lane Chatter and Virtual Waiter, they also let bowlers review game statistics, individual standings, frame progression, and much more—all "live" and at their fingertips with a simple touch.