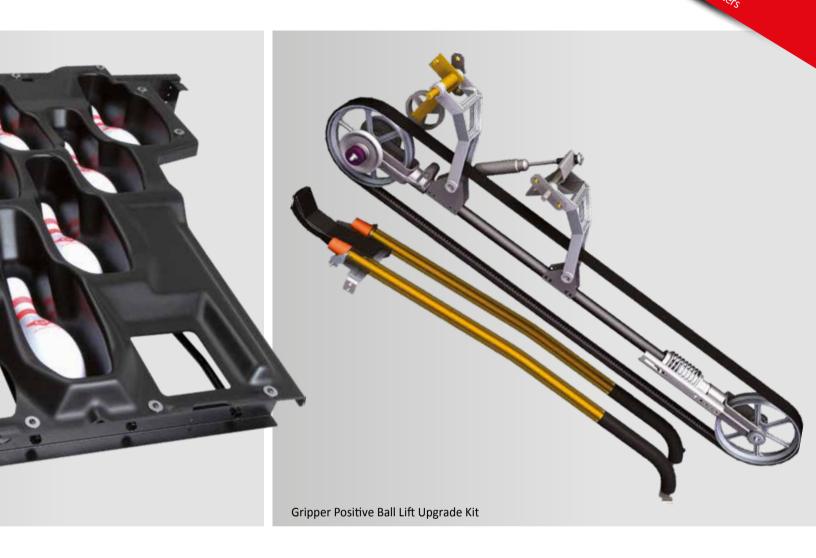

#### **Gripper Positive Ball Lift Upgrade**

Tired of fighting ball return issues with your old ball return system? The Gripper can help.

It is our most reliable ball return system and helps ensure your customers won't be kept waiting for their balls to come back, even in the heaviest of lane oil conditions.