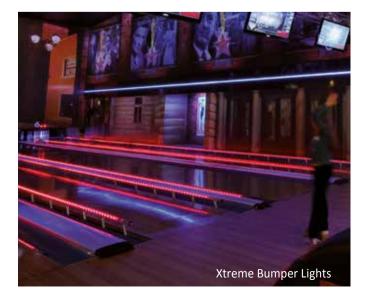

#### **Xtreme Bumper Lights**

Up or Down, these durable lights enhance the customer experience with their interactive cool lighting effect inside the bumper rails.