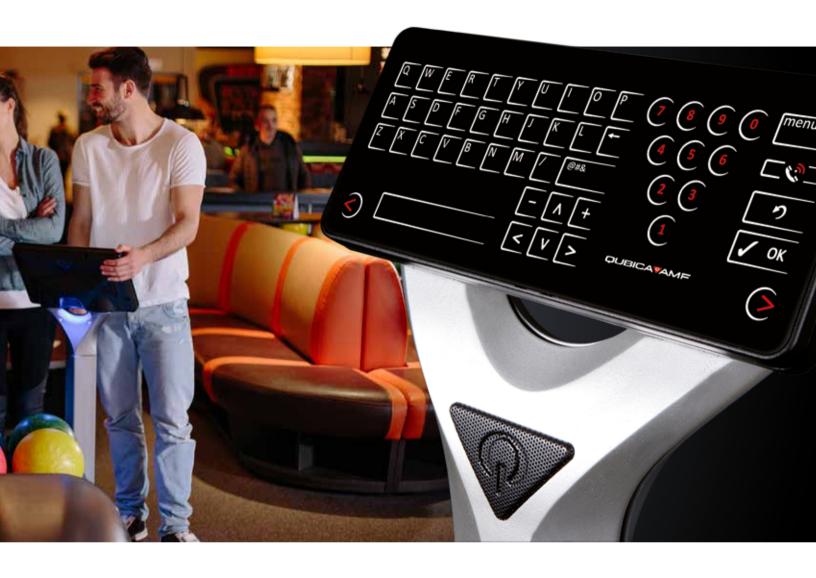

#### **Exclusive SuperTouch LCD Bowler Consoles**

SuperTouch gives a new purpose to on-lane touch screen consoles, beyond score corrections and name inputs. They offer a sleek, super-modern look and feel, with a built-in camera, just like you'll find on the latest tablets and smartphones—and provide a user interface conceived for extreme ease of use. Along with access to innovations like the new YouToons, Facebook® GameConnect, Lane Chatter and Virtual Waiter, they also let bowlers review game statistics, individual standings, frame progression, and much more—all "live" and at their fingertips with a simple touch.

### **Exclusive EasyKey Keyboard Consoles**

Clean, simple and effective, with nothing between your players and incredible bowling. That's what EasyKey keyboard consoles are all about. Their intuitive navigation ensures only relevant keys light up. Plus, they have a high-tech look and feel that makes anyone—pros or beginners—actually want to interact with the scoring system.