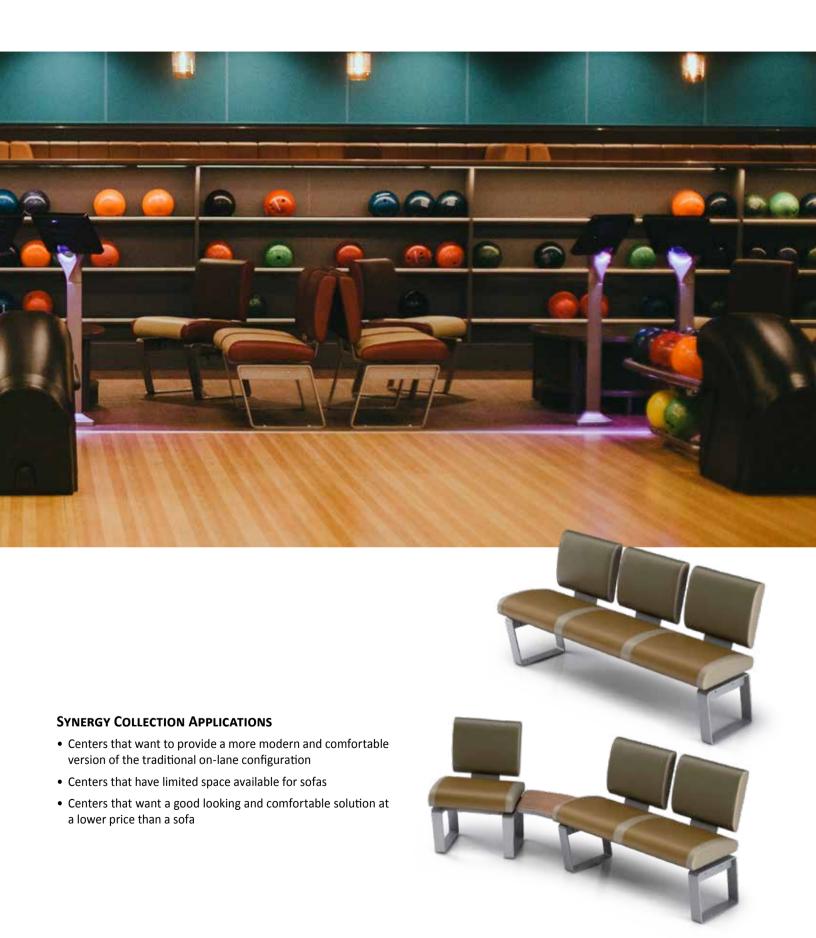

## A SYNERGY OF QUALITY, COMFORT, SPACE AND STYLE.

Are you worried about the durability and maintenance of commodity sofas? Or, do you simply not have enough space in your settee area?

Our Synergy Collection provides top of the line quality, style and comfort with a smaller footprint and price tag than the Infinity Collection

Synergy is the first and only upholstered seat bench solution made by a bowling company for the tough bowling environment. A great alternative to sofas and traditional bowling seats.

Our Synergy Collection features a full set of configurations offering:

- More comfort for your customers so they stay longer
- More space for your customers to move around in the settee area and enjoy the experience
- A smaller footprint than sofas, to give you even more flexibility
- Greater affordability than many sofa sets on the market
- Easiest maintenance with replaceable wear items, synthetic seat material and cleanable stain-resistant, surfaces—so it is designed to last