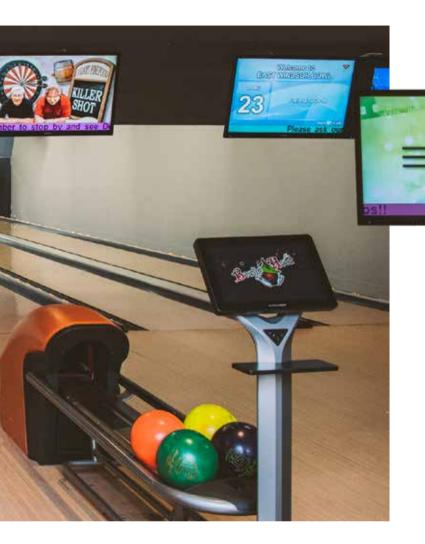

### Multi-Media System (MMS)

Uses the scoring monitors and LCD touch screens to display advertising, waiting list information, price lists and scores from other lanes right on the bowler's lane.

### **Bowler Consoles**

Design and functionality that take bowler interaction and the on-lane experience to the next level.

### **Monitors**

AccuVision LED monitors designed to dazzle and delight your players, providing unparalleled long term service.