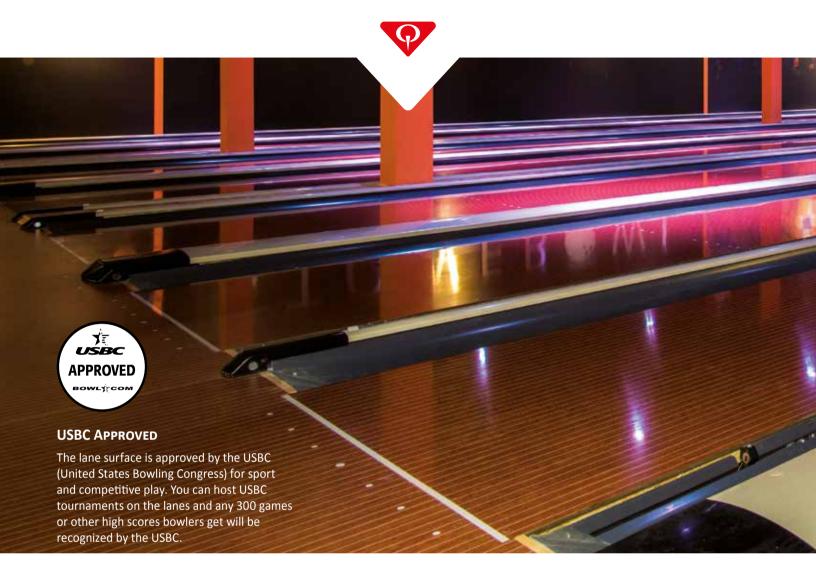

#### THE PREMIER BOWLING SURFACE FOR SPORT BOWLING

The exclusive lane surface on SPL is more consistent because oil patterns last longer, leading to higher scores, happier bowlers and better business.

#### **Exclusive Brush Finish Surface**

The surface of SPL Select™ is manufactured using an exclusive process that results in a surface with superior friction and oil adhesion properties compared to the alternatives.