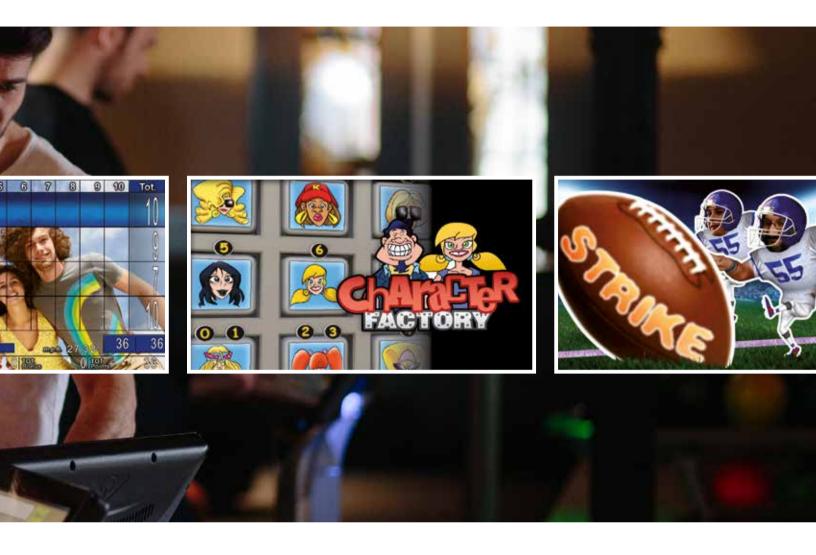

- Exclusive Mad Games Shorter, easier, more fun and more profitable traditional 5 frame format also available
- Exclusive YouToons Expanded Watch your customers come to life and keep them engaged. Now with even more animations available!
- Exclusive Themed Birthday Parties Celebrate more profitable days
- Exclusive The largest selection of on-demand environments, games and game formats So much to offer, your bowlers may never leave

- Exclusive Bowling Plus Displays the top moments of the game as they happen
- Exclusive Score Assist Helps bowlers improve their skills by familiarizing them with how to score the game
- Exclusive Adaptive Skill Level Games Bowlers can choose their skill level, keeping the competition fair and exciting for everyone
- Exclusive Skill Games Two new shorter games with a simpler score calculation, which still offer that competitive challenge
- Exclusive On-Lane Live Statistics Allows bowlers to review game statistics on-lane, live and on-demand
- Exclusive Largest Selection of Classic Games A complete set of eight classic variations on the traditional game
- Exclusive Complete Tournament Support You won't believe how smooth and easy tournaments will be for you and your staff