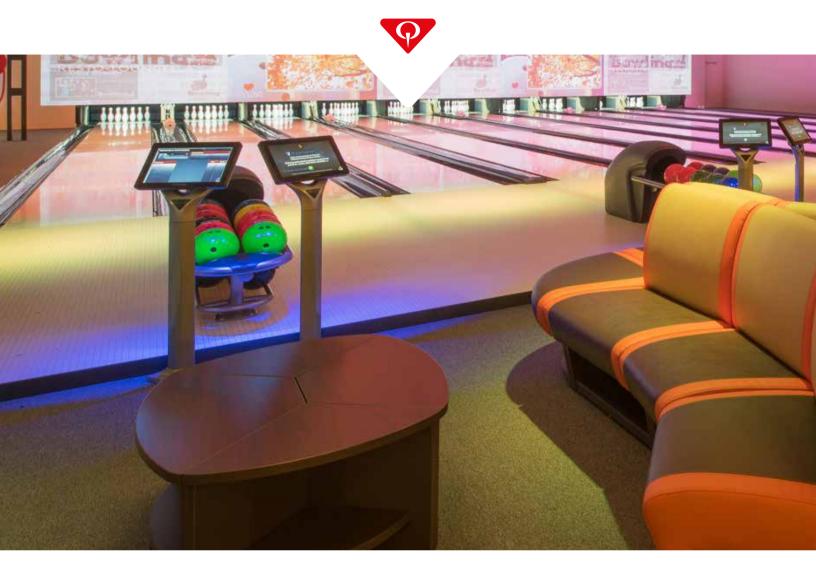

### **BOWLER CONSOLES**

PUT BOWLERS IN TOUCH WITH THE BEST

BES X console design and functionality truly take bowler interaction and on-lane customer experience to the next level.

Infused with high-tech engineering and designed to attract today's bowlers, they come with simple yet powerful interactive screens featuring our exclusive SuperTouch and EasyKey technologies.

They're also very rugged, take up little space and are designed to add so much to your bowlers' experience and your center's appeal.

#### **Exclusive SuperTouch LCD Bowler Consoles**

SuperTouch gives a new purpose to on-lane touch screen consoles, beyond score corrections and name inputs. They offer a sleek, super-modern look and feel, with a built-in camera, just like you'll find on the latest tablets and smartphones—and provide a user interface conceived for extreme ease of use. Along with access to innovations like the new YouToons, Facebook® GameConnect, Lane Chatter and Virtual Waiter, they also let bowlers review game statistics, individual standings, frame progression, and much more—all "live" and at their fingertips with a simple touch.