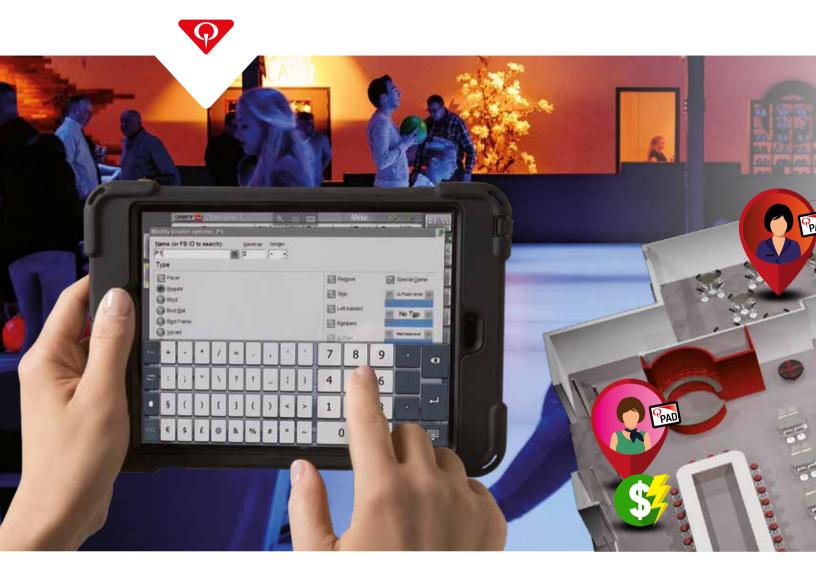

# DRIVE BETTER SERVICE, REVENUES AND PROFITS EVERYWHERE IN YOUR CENTER

The Conqueror QPad is the only handheld solution that extends the power of Conqueror to any service point, everywhere in your facility.

### **FULLY PORTABLE AND FULLY INTEGRATED**

The Conqueror QPad lets you conduct transactions anywhere in your center, beyond the traditional service points. This innovative system makes everything run better and deliver a better guest experience.

### **COMPLETE AND ROBUST FUNCTIONALITY**

The Conqueror QPad provides a comprehensive set of functions that add value in all areas of your business:

**Server** - With the complete set of Conqueror POS functions they can deliver the highest level of service

**Concierge & Party Hosts** - Enhance the entire guest experience from the moment they arrive at the center

**League & Tournament Coordinators** - Full control of the entire competitive experience everywhere in the building

**Technicians/Mechanics** - Full management and technical settings

**Center Management** - Complete oversight and control of the entire center