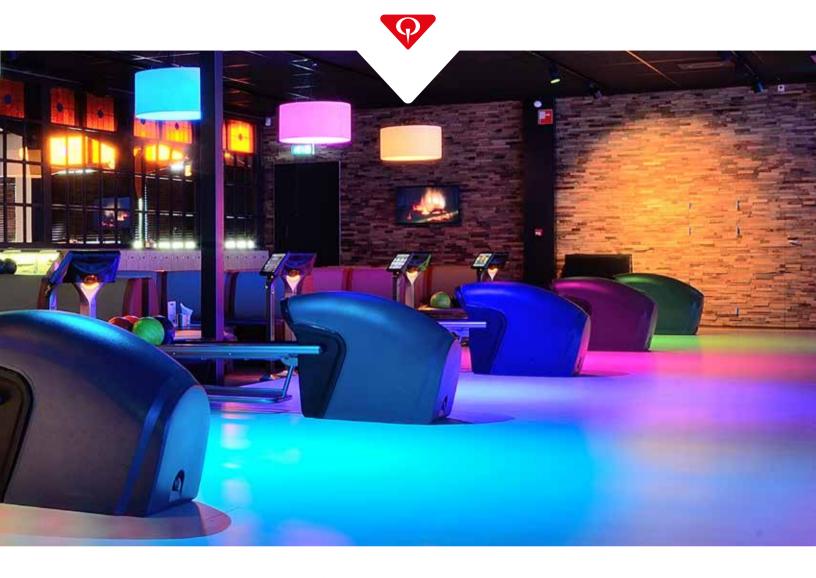

### **Exclusive LED Color Effects**

With the new LED Color Effects light feature, BES X consoles are capable of projecting over 16 million colors on the pedestal and surrounding floor, creating a fabulous effect in your center. They also provide a sophisticated and fast way to help your players find their way to their lane.

### **EASIER FOR YOUR CUSTOMERS**

Because they have a better experience in your center and are more likely to return.

- Exclusive CenterPunch Deck Lighting System\*
   Driven by Conqueror Pro and integrated with BES X,
   CenterPunch deck lighting illuminates the pins, enabling dazzling light shows that will excite and engage your bowlers.
- Exclusive Quietest Operation
   Your customers don't hear the machines running, making for a more pleasant environment in your center.
- Exclusive Keeps Customers Informed<sup>1</sup>
   If a problem occurs during play, customers are updated on the scoring monitor and notified when it's okay to bowl again making for a better experience.
- Exclusive Unmatched Reliability

**EXCLUSIVE CenterPunch Deck Lighting System\*** Multicolored LED pin deck lighting illuminates the pins, enabling dazzling light shows and other effects that stir more excitement and engagement amongst bowlers, especially when combined with the BES X Bowler Entertainment System.