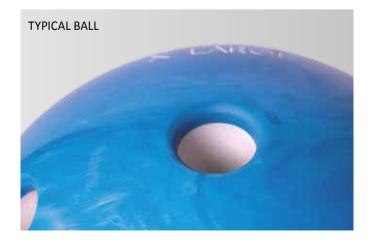

QubicaAMF's patented, exclusive bevel is 50% larger than competitors. This increases comfort and reduces hand fatigue-making the bowler experience and accuracy even better. Maybe they'll stay and bowl an extra game or two!