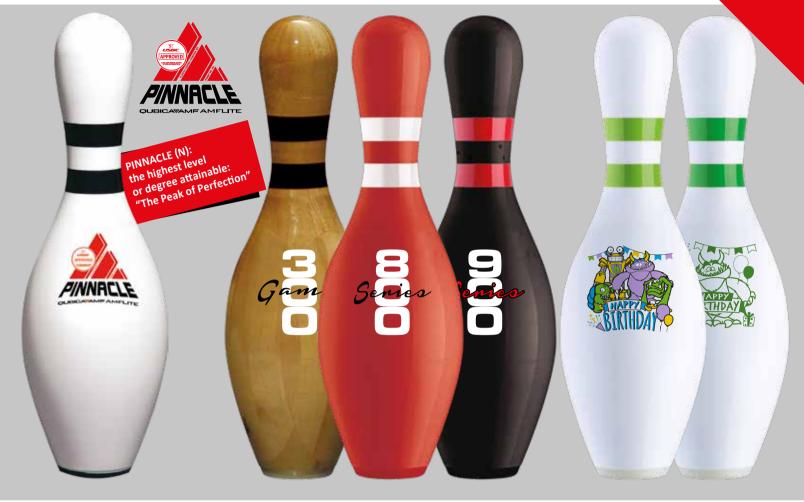

### **BOWLING PINS**

HIGH SCORING, INCREDIBLY DURABLE AND EXTREMELY ATTRACTIVE PINS.

When pins crash and fall, registers ring and bowling centers thrive.

Our AMFlite II continues to shatter tournament records. Our AMFlite Pinnacle tops the industry.

#### PINNACLE PINS

As the name implies, Pinnacle is our top-of-the-line pin, made with only straight-grain white maple, and inspired by a 30-year legacy of success with our best-selling AMFlite II series.

They feature 50% more Surlyn in the ball impact area to reduce core compression and extend pin life, plus a specially formulated lock-in base to reduce sliding. They come with a two-year or 10,000-game warranty, assuring you of a solid long-term investment.

#### **BIRTHDAY PINS**

Birthday bowling is one of the fastest growing promotions in the industry. So why not present a great keepsake for the guest of honor, and a terrific new revenue stream for your business? Choose from an entry-level pin, multi-colored logo pin, or QubicaAMF Themed Birthday Pins tied to the BES X Bowler Entertainment System environments—Oceano, Prehistorica or Fairy Tales.