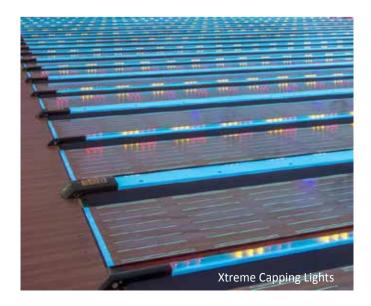

#### **Xtreme Capping Lights**

Enhance the overall mood in your center and the on-lane bowling experience with these multi-color LED lights. There are numerous lighting shows possible and you can easily change between them with our simple controller.