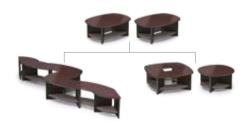

## **TABLES AND BALL STORAGE**

**DURABILITY, STYLE AND FUNCTIONALITY** 

Tables and ball racks, laminate tops and shelves uniquely made of metal structure and higher quality laminate material.

The result is easy maintenance, scratch resistance, durable and affordable furniture products made for bowling environment. Available in a choice of solid colors or wood like finishing Harmony Furniture collection is perfect for every area of any type of center, including high-end centers.

## ON-LANE BALL RACK OR STORAGE TABLE

Its wedge shape perfectly fits in between the sofas and curved benches. For bowlers it's easier to access house balls or find space for their personal items. It also helps to avoid congestion in the bowler's area, providing a clean look and better bowler experience.

#### **Exclusive Modular Coffee Table**

Harmony coffee tables can be split for a smaller, more personal setting, or re-arranged into different table shapes.

#### **Exclusive Arrow Personal Table**

This table fits perfectly between sofas or curved benches together with the Wedge Table. It can also serve as a personal table with a variable height.