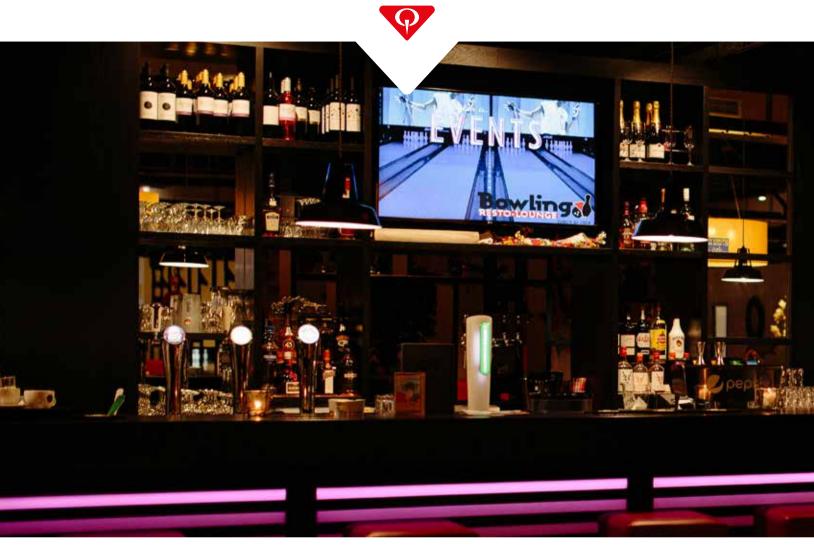

### Multi-Media System (MMS)

Uses the scoring monitors and LCD touch screens to display advertising, waiting list information, price lists and scores from other lanes right on the bowler's lane.

**Various display options** including static and animated advertising, videos, promotions and TV with sound. In-center monitors make it easier for you to market your business more effectively.

**Easy to set up from** your front desk system. Create endless ads, display waiting list or pricing information. Define what you want to show, set it up and MMS will do the rest.

**Automatic content rotation** on the same monitor to increase your reach. Keep customers informed wherever they are in your center.

### KEEP YOUR CUSTOMERS INFORMED AND IMPROVE THEIR EXPERIENCE

Display relevant information and keep your customers informed in real-time, eliminating frustrations.

**Real-time information** like waiting lists, prices, scores from any lane and tournament standings—right where it's needed, always up-to-date.