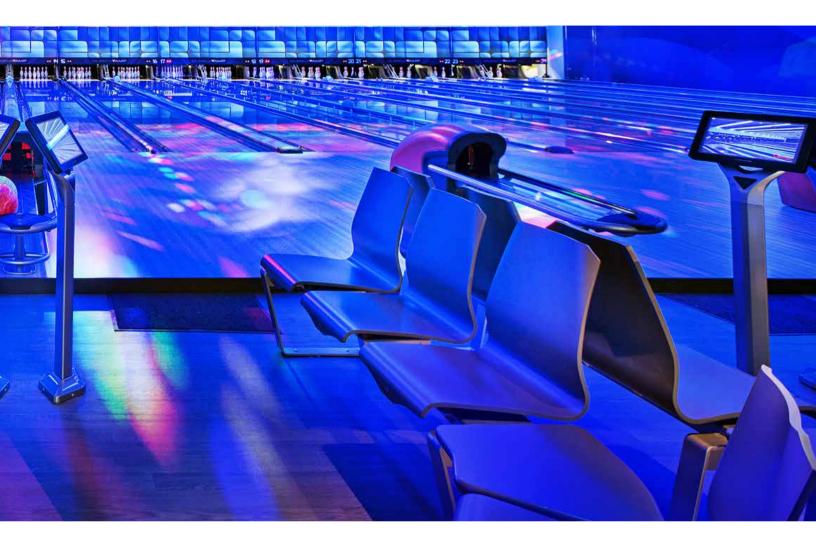

### **FURNITURE & FRONT END PRODUCTS**

GIVE YOUR PLAYERS AN UNFORGETTABLE EXPERIENCE—AGAIN AND AGAIN!

#### **Harmony Furniture Collections**

Harmony exclusively features Infinity, Synergy and Energy seating collections in coordinated color combinations, so you can build effective solutions and layouts to fit the unique style of your center.

## BOWLING'S MOST HARD-WORKING, HARD-WEARING SEATING.

Energy is the evolution of the traditional plastic and gray bowling furniture. And, it is the best available solution if you're looking for a wood finish look, with superior durability and scratch resistance.

Offering superior versatility and value, the Harmony Energy Collection features durable seat benches, chairs and stools, built on a solid metal structure with tough, yet attractive, laminate seating available in 9 solid colors or wood-like finishing.

#### DISCOVER-

- **Modern look** over the traditional gray plastic bowling furniture at the same price range
- Three wood-like finishes to match your taste and save you money versus most wood seats available
- Six solid colors to match your center's color palette
- Extremely durable with superior scratch-resistance versus wood seats, and even plastic bowling furniture, to make your investment last
- Easier cleaning to save time and money