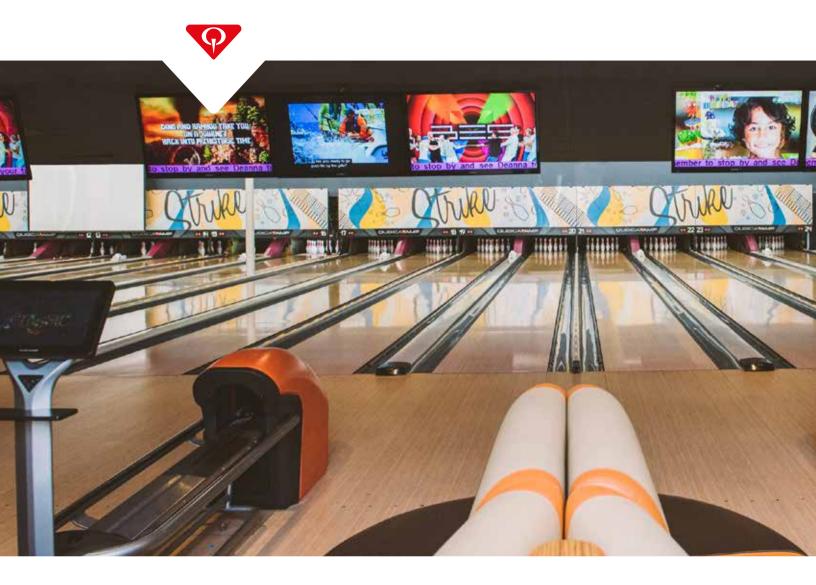

### Multi-Media System (MMS)

Uses the scoring monitors and LCD touch screens to display advertising, waiting list information, price lists and scores from other lanes right on the bowler's lane.

### **Monitors**

AccuVision LED monitors designed to dazzle and delight your players, providing unparalleled long term service.

## THE ONLY LONG-TERM DISPLAY SOLUTION BUILT EXCLUSIVELY FOR BOWLING CENTERS

Offering best-in-class video conversion, commercial-grade AccuVision monitors are the smart way to give your bowling center that modern look customers expect, reduce costly downtime, and enjoy single-source convenience with QubicaAMF.