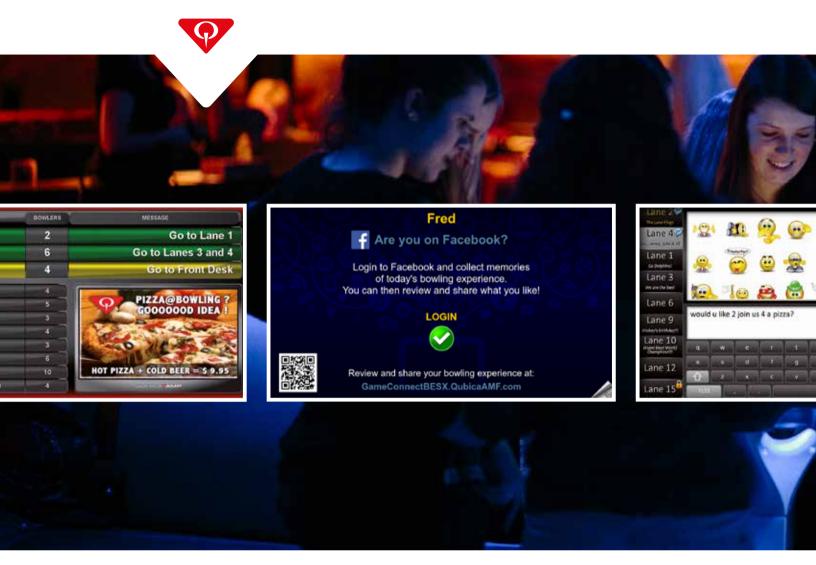

### **EXTENDED SOCIAL REACH**

People go bowling to socialize, but traditional scoring systems don't allow them to extend their reach beyond the lanes. Let them share their experience with their social network and socialize with other people in the center, and you've made a "friend" for life.

BES X provides exciting ways for your customers to socialize with their on-lane companions, and "share" their experience.

- Exclusive Facebook® GameConnect Share your bowling experience on Facebook from the lanes or even some days after the game has been played
- Exclusive Lane Chatter Allows bowlers to chat and text with other lanes, directly from the LCD bowler console
- Exclusive Selfie Grids Allow them to take a picture right at the lane with the camera-equipped LCD console, and use it as the scoring background to celebrate their moment together

### Multi-Media System (MMS)

Uses the scoring monitors and LCD touch screens to display advertising, waiting list information, price lists and scores from other lanes right on the bowler's lane.

### Trouble Call System (TCS)

An opportunity to demonstrate unparalleled customer service, improving problem resolution times and preventing bowler frustration by informing technicians and bowlers when a problem occurs on the lane.

### **Bowler Consoles**

Design and functionality that take bowler interaction and the on-lane experience to the next level.