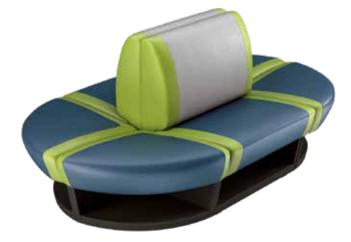

## BUILDING BLOCKS TO FIT YOUR SPACE AND MEET YOUR NEEDS.

The Harmony Infinity Collection features a series of preconfigured sofa arrangements of various sizes and shapes. This modular approach gives you "building blocks" that can be combined in a number of ways to fit your unique space.

#### DISCOVER-

- Distinctive styling that lends a sophisticated look
- A versatile modular design for a multitude of settee layouts
- Striking color combinations to make your center stand apart

#### THREE UNIQUE SHAPES. ENDLESS CONFIGURATIONS.

The Harmony Infinity Collection includes three different-shaped design elements that give you total freedom to build the exact settee arrangement you need.