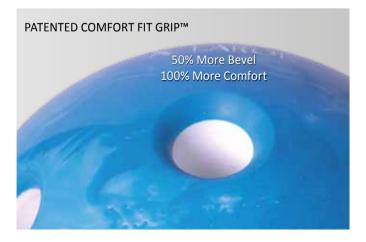

# SMART BALL SYSTEM WITH COMFORT FIT GRIP™

THE WORLD'S MOST COMFORTABLE HOUSE BALL SYSTEM

The third biggest reason recreational bowlers stop bowling is due to broken nails, blisters and fatigue. This could spoil any bowler's fun leaving you till short a game or two worth of revenue.

Designed to speed ball selection, increase turnover and revenue, the Smart Ball System includes color coordinated balls with the

weights engraved on both sides, a fitting desk chart and the fitting ball with stand.

QubicaAMF's patented, exclusive bevel is 50% larger than competitors. This increases comfort and reduces hand fatigue-making the bowler experience and accuracy even better. Maybe they'll stay and bowl an extra game or two!