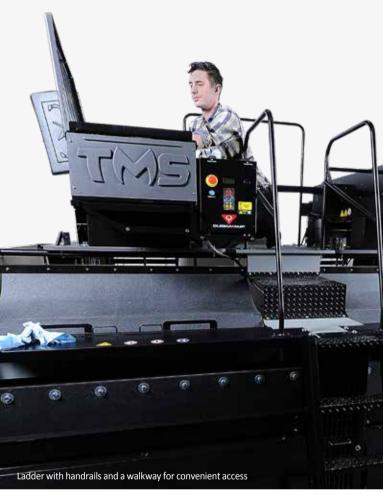

### **EXCLUSIVE Convenient Access**

For efficient servicing, a ladder with handrails and a walkway provide convenient access to each machine pair. Also, a handy pin hook tool is provided to easily reach the pins for cleaning or to resolve pin tangles.