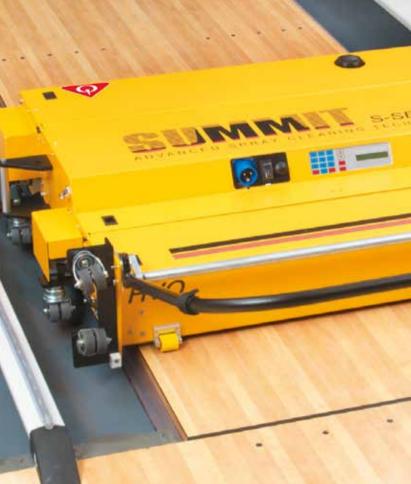

## **SUMMIT**

S-SERIES

FAST. RELIABLE. ECONOMICAL. CONSISTENT.

The Summit S-Series can accurately apply more than 100 units of conditioner per lane in less than two minutes. No longer will you have to condition your lanes twice a day.

The all variable spray system will clean your lanes faster and better, no matter how much oil is on the lanes. And, the patented conditioning technology offers a wide variety of conditioning patterns to please every type of bowler. The bottom-line?

The Summit S-Series makes your cleaning and conditioning easier, faster and much more efficient.