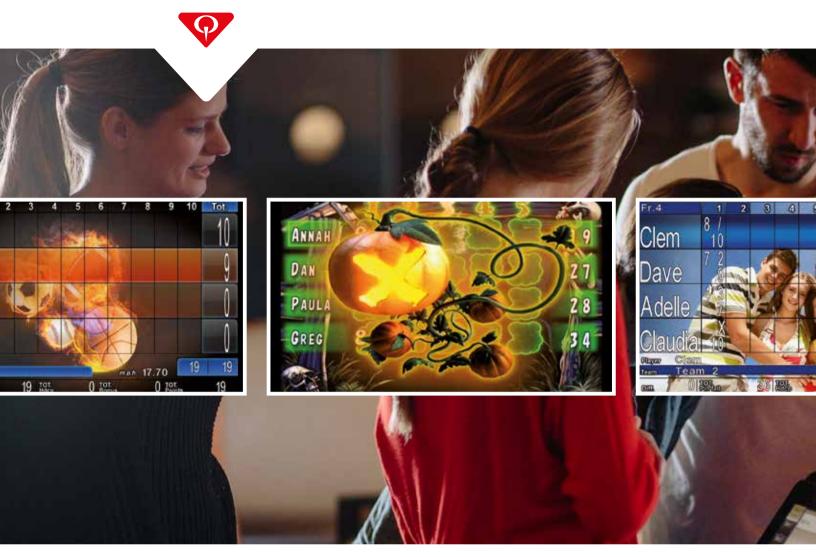

#### **BES X**

The newest, most innovative and world's only Bowler Entertainment System.

Unlike any other automatic scoring system, BES X, the new Bowler Entertainment System, has been designed to take every aspect of what makes bowling appealing to people, to the next level... BES X delivers more fun, more ways to socialize and more competitive excitement—while making it easier, more comfortable and more relaxing for people of all ages.

BES X REDEFINES THE BOWLING EXPERIENCE BY GIVING TODAY'S CUSTOMERS WHAT THEY WANT.