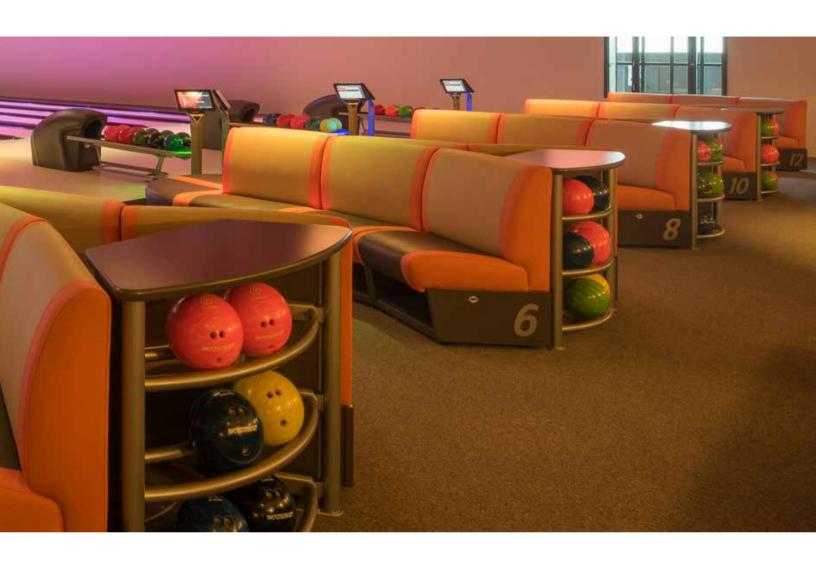

#### **Harmony Furniture Collections**

Harmony exclusively features Infinity, Synergy and Energy seating collections in coordinated color combinations, so you can build effective solutions and layouts to fit the unique style of your center.

## BUILDING BLOCKS TO FIT YOUR SPACE AND MEET YOUR NEEDS.

The Harmony Infinity Collection features a series of preconfigured sofa arrangements of various sizes and shapes. This modular approach gives you "building blocks" that can be combined in a number of ways to fit your unique space.

## **TABLES AND BALL STORAGE**

**DURABILITY, STYLE AND FUNCTIONALITY** 

Tables and ball racks, laminate tops and shelves uniquely made of metal structure and higher quality laminate material.

The result is easy maintenance, scratch resistance, durable and affordable furniture products made for bowling environment. Available in a choice of solid colors or wood like finishing Harmony Furniture collection is perfect for every area of any type of center, including high-end centers.

## ON-LANE BALL RACK OR STORAGE TABLE

Its wedge shape perfectly fits in between the sofas and curved benches. For bowlers it's easier to access house balls or find space for their personal items. It also helps to avoid congestion in the bowler's area, providing a clean look and better bowler experience.