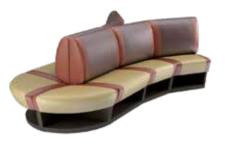

#### **Exclusive Modular Coffee Table**

Harmony coffee tables can be split for a smaller, more personal setting, or re-arranged into different table shapes.

#### **Exclusive Arrow Personal Table**

This table fits perfectly between sofas or curved benches together with the Wedge Table. It can also serve as a personal table with a variable height.