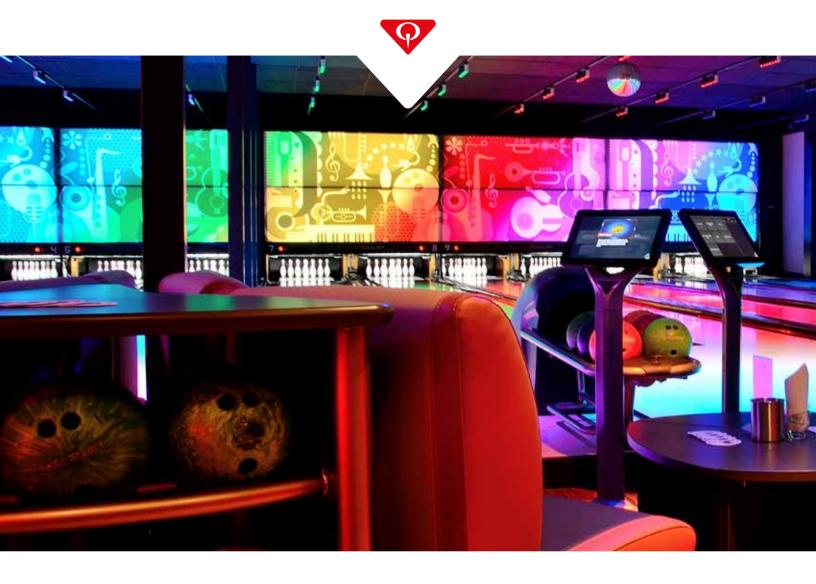

### **Monitors**

AccuVision LED monitors designed to dazzle and delight your players, providing unparalleled long term service.

## THE ONLY LONG-TERM DISPLAY SOLUTION BUILT EXCLUSIVELY FOR BOWLING CENTERS

Offering best-in-class video conversion, commercial-grade AccuVision monitors are the smart way to give your bowling center that modern look customers expect, reduce costly downtime, and enjoy single-source convenience with QubicaAMF.