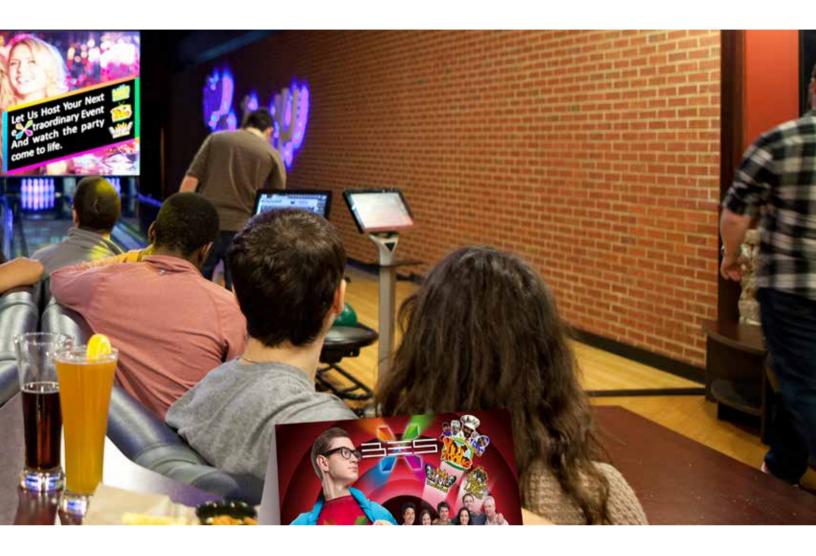

#### **BES X**

The newest, most innovative and world's only Bowler Entertainment System.

### Multi-Media System (MMS)

Uses the scoring monitors and LCD touch screens to display advertising, waiting list information, price lists and scores from other lanes right on the bowler's lane.

### **Bowler Consoles**

Design and functionality that take bowler interaction and the on-lane experience to the next level.

### **Monitors**

AccuVision LED monitors designed to dazzle and delight your players, providing unparalleled long term service.