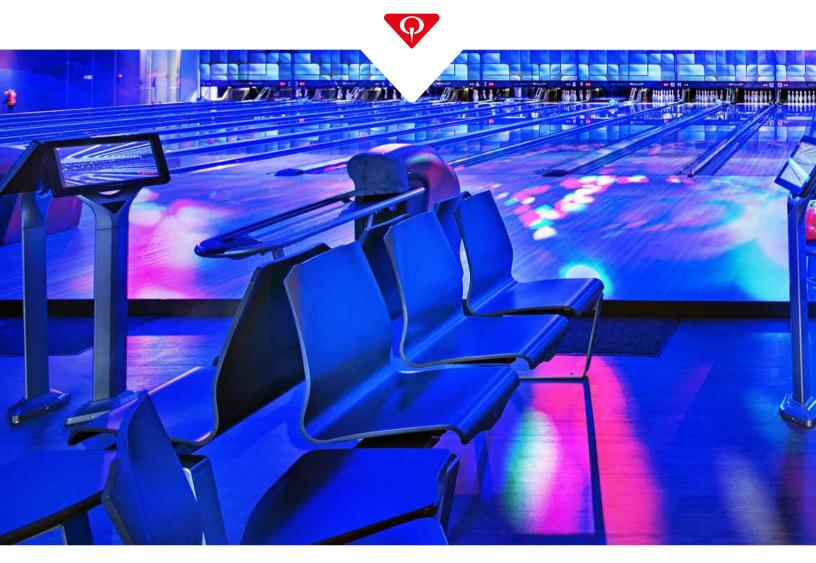

### **FURNITURE & FRONT END PRODUCTS**

GIVE YOUR PLAYERS AN UNFORGETTABLE EXPERIENCE—AGAIN AND AGAIN!

#### **Harmony Furniture Collections**

Harmony exclusively features Infinity, Synergy and Energy seating collections in coordinated color combinations, so you can build effective solutions and layouts to fit the unique style of your center.

## BOWLING'S MOST HARD-WORKING, HARD-WEARING SEATING.

Energy is the evolution of the traditional plastic and gray bowling furniture. And, it is the best available solution if you're looking for a wood finish look, with superior durability and scratch resistance.

Offering superior versatility and value, the Harmony Energy Collection features durable seat benches, chairs and stools, built on a solid metal structure with tough, yet attractive, laminate seating available in 9 solid colors or wood-like finishing.

#### DISCOVER-

- **Modern look** over the traditional gray plastic bowling furniture at the same price range
- Three wood-like finishes to match your taste and save you money versus most wood seats available
- Six solid colors to match your center's color palette
- Extremely durable with superior scratch-resistance versus wood seats, and even plastic bowling furniture, to make your investment last
- Easier cleaning to save time and money