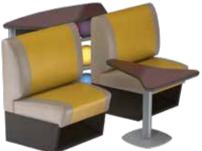

## A SYNERGY OF QUALITY, COMFORT, SPACE AND STYLE.

Are you worried about the durability and maintenance of commodity sofas? Or, do you simply not have enough space in your settee area?

Our Synergy Collection provides top of the line quality, style and comfort with a smaller footprint and price tag than the Infinity Collection

Synergy is the first and only upholstered seat bench solution made by a bowling company for the tough bowling environment. A great alternative to sofas and traditional bowling seats.

Our Synergy Collection features a full set of configurations offering:

- More comfort for your customers so they stay longer
- More space for your customers to move around in the settee area and enjoy the experience
- A smaller footprint than sofas, to give you even more flexibility
- Greater affordability than many sofa sets on the market
- Easiest maintenance with replaceable wear items, synthetic seat material and cleanable stain-resistant, surfaces—so it is designed to last