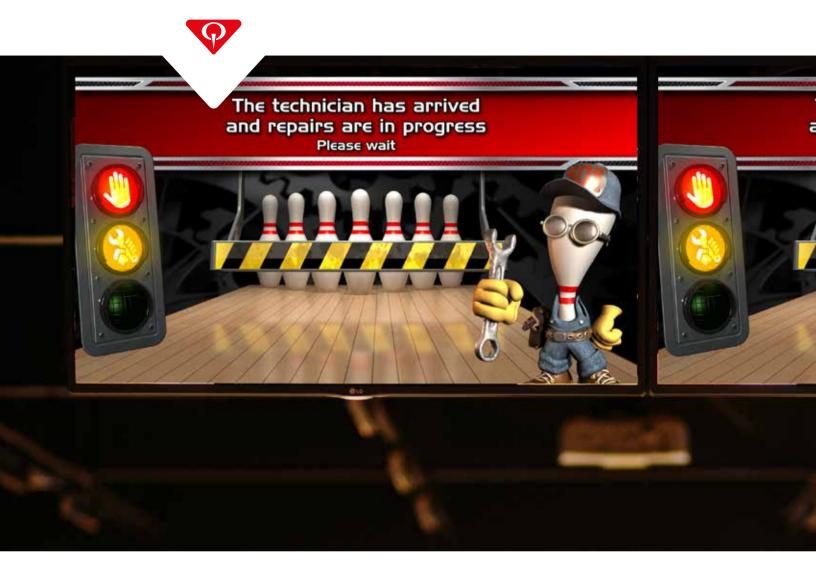

### Trouble Call System (TCS)

An opportunity to demonstrate unparalleled customer service, improving problem resolution times and preventing bowler frustration by informing technicians and bowlers when a problem occurs on the lane.

## CUSTOMER SERVICE AND MACHINE MAINTENANCE MADE EASIER

Imagine: your center is full and your customers are having fun. But suddenly a machine has a problem, your staff is busy and it takes too long to notify the technician.

Sometimes, that's all it takes for your reputation to take a hit and lose customers. But it doesn't have to be that way. Not with the Trouble Call System (TCS) from QubicaAMF.

#### EASIER FOR CUSTOMERS TO ENJOY THE GAME

TCS reduces **their frustration**, instantly advising them if a machine problem happens, and keeping them posted so they can restart the second the technician is done.

### Now with HD renewed graphics!

Automatic reporting provides live updates through animated exciters on the overhead monitors. And, they can **report a problem right from the console.** 