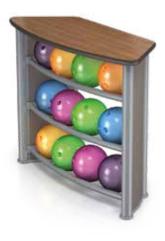

## ON-LANE BALL RACK OR STORAGE TABLE

Its wedge shape perfectly fits in between the sofas and curved benches. For bowlers it's easier to access house balls or find space for their personal items. It also helps to avoid congestion in the bowler's area, providing a clean look and better bowler experience.