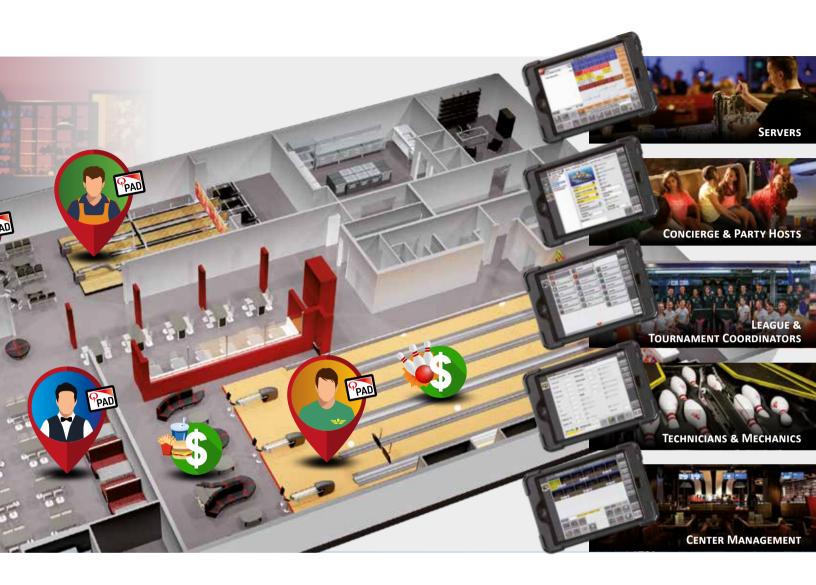

# DRIVE BETTER SERVICE, REVENUES AND PROFITS EVERYWHERE IN YOUR CENTER

The Conqueror QPad is the only handheld solution that extends the power of Conqueror to any service point, everywhere in your facility.

### **FULLY PORTABLE AND FULLY INTEGRATED**

The Conqueror QPad lets you conduct transactions anywhere in your center, beyond the traditional service points. This innovative system makes everything run better and deliver a better guest experience.

### **COMPLETE AND ROBUST FUNCTIONALITY**

The Conqueror QPad provides a comprehensive set of functions that add value in all areas of your business:

**Server** - With the complete set of Conqueror POS functions they can deliver the highest level of service

**Concierge & Party Hosts** - Enhance the entire guest experience from the moment they arrive at the center

**League & Tournament Coordinators** - Full control of the entire competitive experience everywhere in the building

**Technicians/Mechanics** - Full management and technical settings

**Center Management** - Complete oversight and control of the entire center