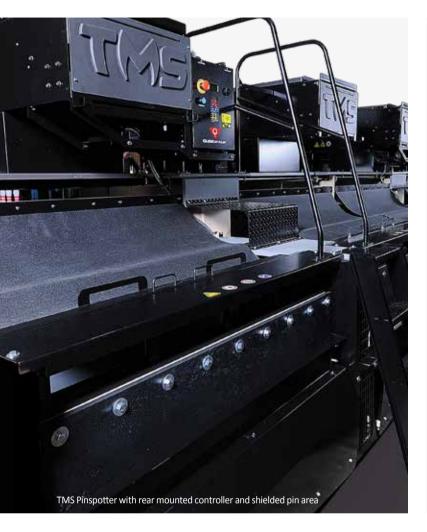

### THE ONLY STRING PINSPOTTER BUILT FOR A BETTER BOWLING EXPERIENCE

The TMS Pinspotter is a great option if you are looking to provide bowling purely for fun and entertainment. In this case the TMS Pinspotter gives you authentic bowling fun with less operational complexity and costs than other pinspotter alternatives.

**EXCLUSIVE Shielded Pin Area** Protective covers create a dark area around the pins so the strings disappear from bowler sight and the vividness of the CenterPunch lighting effects is enhanced for more authentic and exhilarating bowling excitement.

### **Smart, Intuitive Machine Control**

Located behind the machine for convenient access, the intuitive TMS controller puts all operational functions, settings and troubleshooting at your fingertips - making your operation easy.