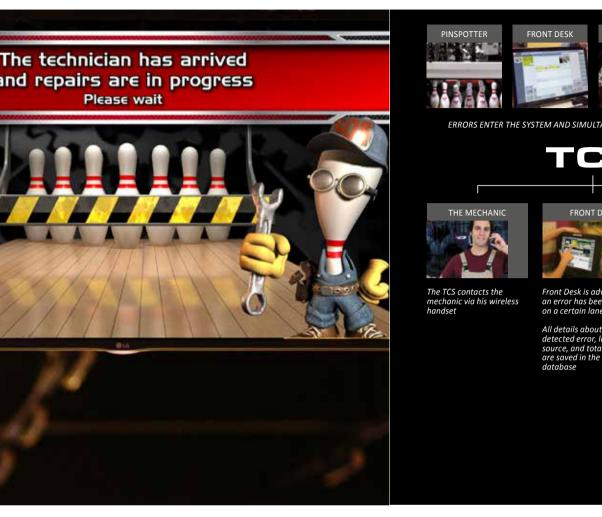

### Trouble Call System (TCS)

An opportunity to demonstrate unparalleled customer service, improving problem resolution times and preventing bowler frustration by informing technicians and bowlers when a problem occurs on the lane.

## CUSTOMER SERVICE AND MACHINE MAINTENANCE MADE EASIER

Imagine: your center is full and your customers are having fun. But suddenly a machine has a problem, your staff is busy and it takes too long to notify the technician.

Sometimes, that's all it takes for your reputation to take a hit and lose customers. But it doesn't have to be that way. Not with the Trouble Call System (TCS) from QubicaAMF.

### WE WERE FIRST. AND OURS IS STILL THE VERY BEST

Introduced in 2003, and constantly refined since, TCS is bowling's first and only automated solution for customer service, technician support and management reporting. Infused with innovative QubicaAMF engineering, it's designed to make bowling life easier for everyone.

#### EASIER FOR CUSTOMERS TO ENJOY THE GAME

TCS reduces **their frustration**, instantly advising them if a machine problem happens, and keeping them posted so they can restart the second the technician is done.

### Now with HD renewed graphics!

Automatic reporting provides live updates through animated exciters on the overhead monitors. And, they can **report a problem right from the console.** 

### **EASIER FOR TECHNICIANS TO DO THEIR JOB**

TCS automatically informs staff right when a problem occurs and keeps them informed until it's solved, allowing them to focus on solutions.

Mobile access with QPad. Get full access to TCS including all machine performance information; camera, monitor and pinspotter controls; plus all technical settings—at your fingertips—without the need to run back and forth to the front desk. Notifications and call management are available from the wireless handset.

With full control and communication, they can acknowledge the call directly from their handset, even control basic functions such as recycling the machine.

**Improved safety.** To help protect the technician, TCS promptly advises bowlers when they have to stop, so they won't throw the ball while the machine is being repaired.