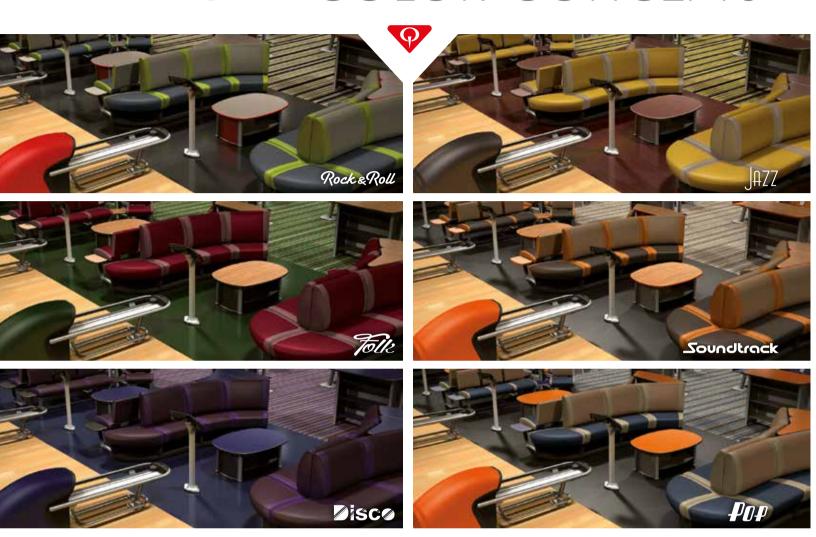

# HARMONY COLOR CONCEPTS

## HARMONY

## COLORFUL, VISUAL APPEAL

SYNCH UP WITH THE STYLE OF YOUR CENTER.

With Harmony from QubicaAMF, it's never been easier to complement the style and atmosphere of your entire center with coordinating furniture, masking and ball returns.

Investing in the color concept in a bowling center means:

- Working to give the center a value that will make the facility "come to life"
- To make an effort to choose the color(s) that is right for the each space
- To compensate for issues relating to artificial light with the appropriate selection of lights and colors

#### Choose from 12 "expert" color schemes.

Whatever layout you envision for the functional areas of your center, there's a Harmony color combination to help you create just the right look without starting from scratch, whether you are doing this project in-house or working with an architect or an interior designer.

#### Mix and Match

QubicaAMF makes it easy to create your own unique look by mixing and matching elements from any one of the standard Harmony color schemes.

#### **Customize your Colors**

Have a different vision or an especially distinctive style? No problem.

Your QubicaAMF representative will be happy to discuss a fully customized Harmony color solution.