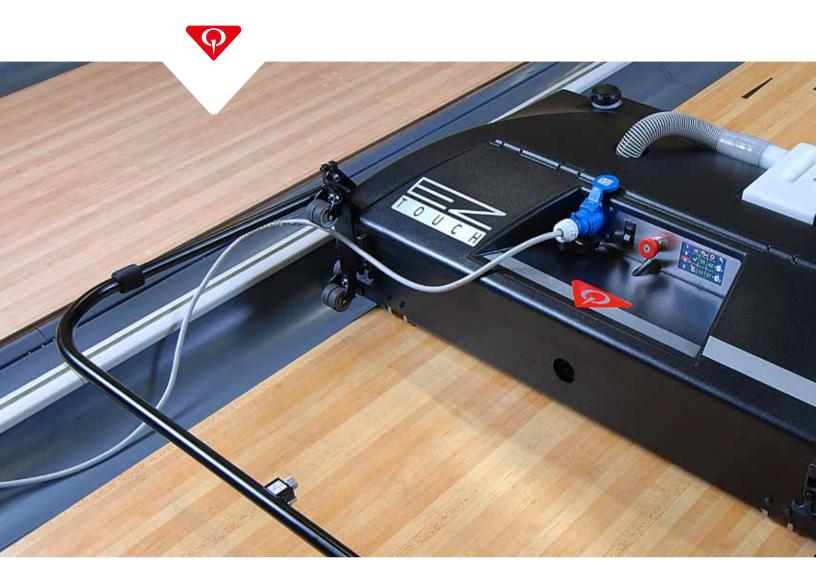

## THE SMARTEST CHOICE FOR CENTERS OF 16 LANES OR LESS

Do you own or manage a smaller center and find yourself doing the lanes by hand? Perhaps you use outdated equipment that doesn't clean properly, or apply enough oil for today's bowling balls?

Now there's a better choice—EZ Touch from QubicaAMF.

#### **EASIEST TO LEARN AND OPERATE**

EZ Touch is super easy to learn and run. So you won't have to spend money on a dedicated lane maintenance technician or head mechanic.

**A NEW touch interface** makes the machine incredibly simple to operate for any skill level.

One button oil pattern selection. It is 'just a push of a button'.

A lightweight design. EZ Touch is the lightest machine on the market today. Anyone can maneuver and lift it.