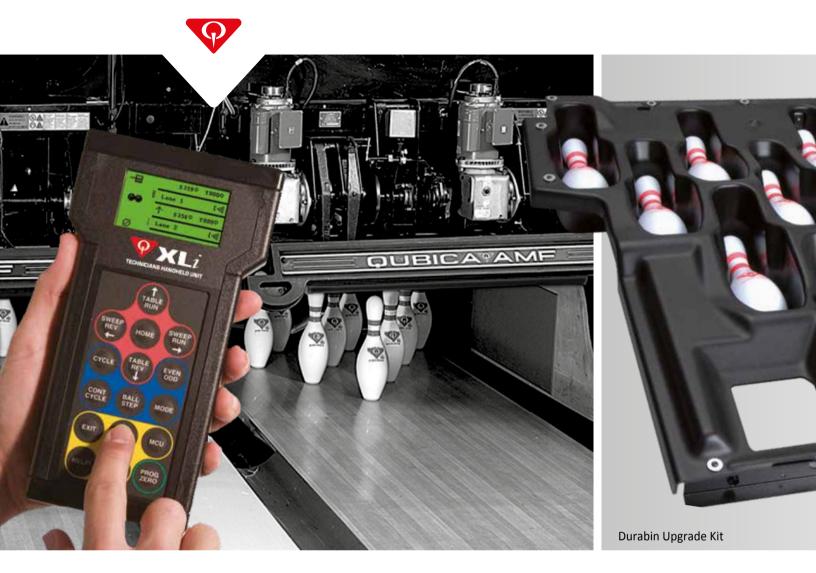

#### XLi machine control with LCD display

Your technicians will have easier access to the machine and its settings through a keypad and LCD display at the rear of the machine pair, and from the front with a handheld unit.

#### **Durabin Upgrade**

Simplify your pinspotter by eliminating all of the parts that go along with your older bin assemblies. The Durabin is a one-piece bin solution that reduces maintenance and is easier on pins.