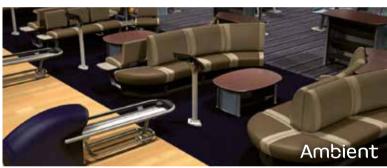

#### **Harmony Furniture Collections**

Harmony exclusively features Infinity, Synergy and Energy seating collections in coordinated color combinations, so you can build effective solutions and layouts to fit the unique style of your center.