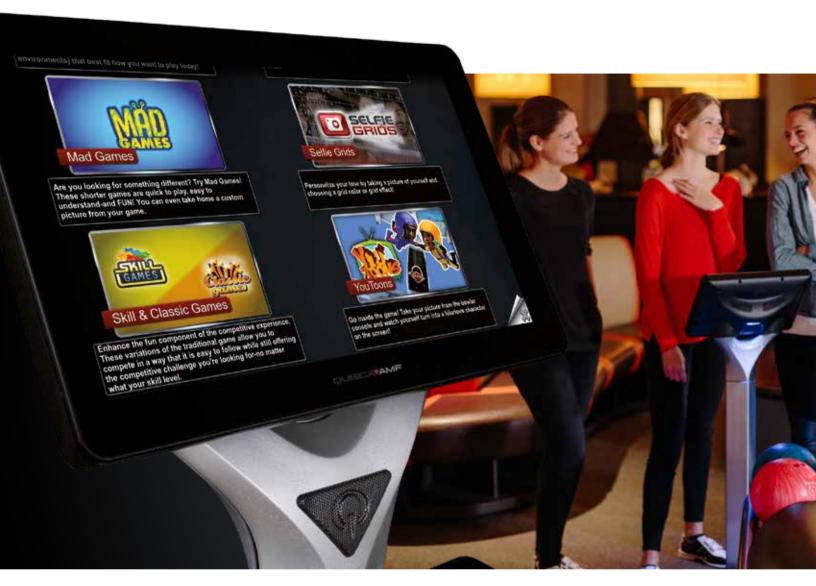

### **EXTREME FUN FOR EVERYONE**

Having fun is the most important reason that brings people to bowling and entertainment centers.

From engaging graphical environments to new and exciting, cutting-edge game formats, BES X ignites all your customer segments with fun designed specifically for each of them.

- Exclusive Mad Games Shorter, easier, more fun and more profitable traditional 5 frame format also available
- Exclusive YouToons Expanded Watch your customers come to life and keep them engaged. Now with even more animations available!
- Exclusive Themed Birthday Parties Celebrate more profitable days
- Exclusive The largest selection of on-demand environments, games and game formats So much to offer, your bowlers may never leave

### **EXCITING COMPETITIVE PLAY**

The competitive element is a key component of the bowling experience.

Young or old. Expert or novice. Everyone likes to win. With a wide variety of features, thrilling games and environments offered nowhere else, BES X enhances competitive play at any level—for fun or sport.

- Exclusive Bowling Plus Displays the top moments of the game as they happen
- Exclusive Score Assist Helps bowlers improve their skills by familiarizing them with how to score the game
- Exclusive Adaptive Skill Level Games Bowlers can choose their skill level, keeping the competition fair and exciting for everyone
- Exclusive Skill Games Two new shorter games with a simpler score calculation, which still offer that competitive challenge
- Exclusive On-Lane Live Statistics Allows bowlers to review game statistics on-lane, live and on-demand
- Exclusive Largest Selection of Classic Games A complete set of eight classic variations on the traditional game
- Exclusive Complete Tournament Support You won't believe how smooth and easy tournaments will be for you and your staff

BES X provides exciting ways for your customers to socialize with their on-lane companions, and "share" their experience.

- Exclusive Facebook® GameConnect Share your bowling experience on Facebook from the lanes or even some days after the game has been played
- Exclusive Lane Chatter Allows bowlers to chat and text with other lanes, directly from the LCD bowler console
- Exclusive Selfie Grids Allow them to take a picture right at the lane with the camera-equipped LCD console, and use it as the scoring background to celebrate their moment together